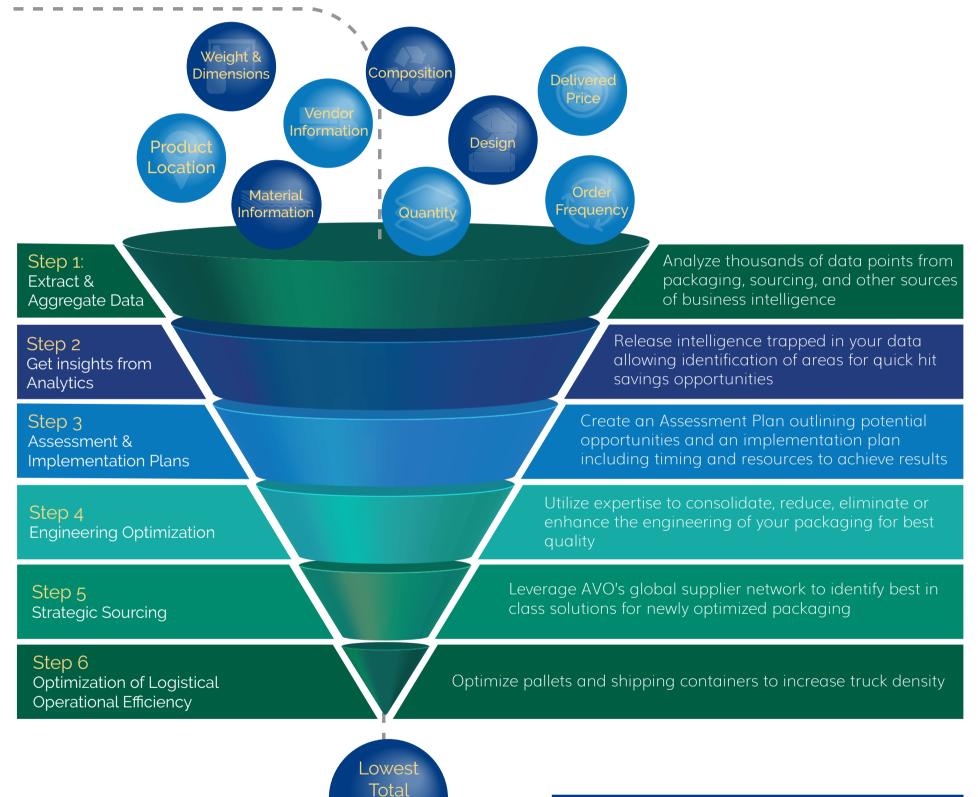

## Adept Value Optimization Methodology

Our comprehensive approach to savings involves a review of the entire supply chain network and core functional areas. We assess current operating performance, needs and limitations in order to identify the optimal solution.

Based on a detailed analysis of your packaging and logistics spend, our team will identify opportunities for cost savings, waste reduction, and productivity improvement and deliver those through a combination of engineering optimization and strategic sourcing.

## Data Driven Cost Savings