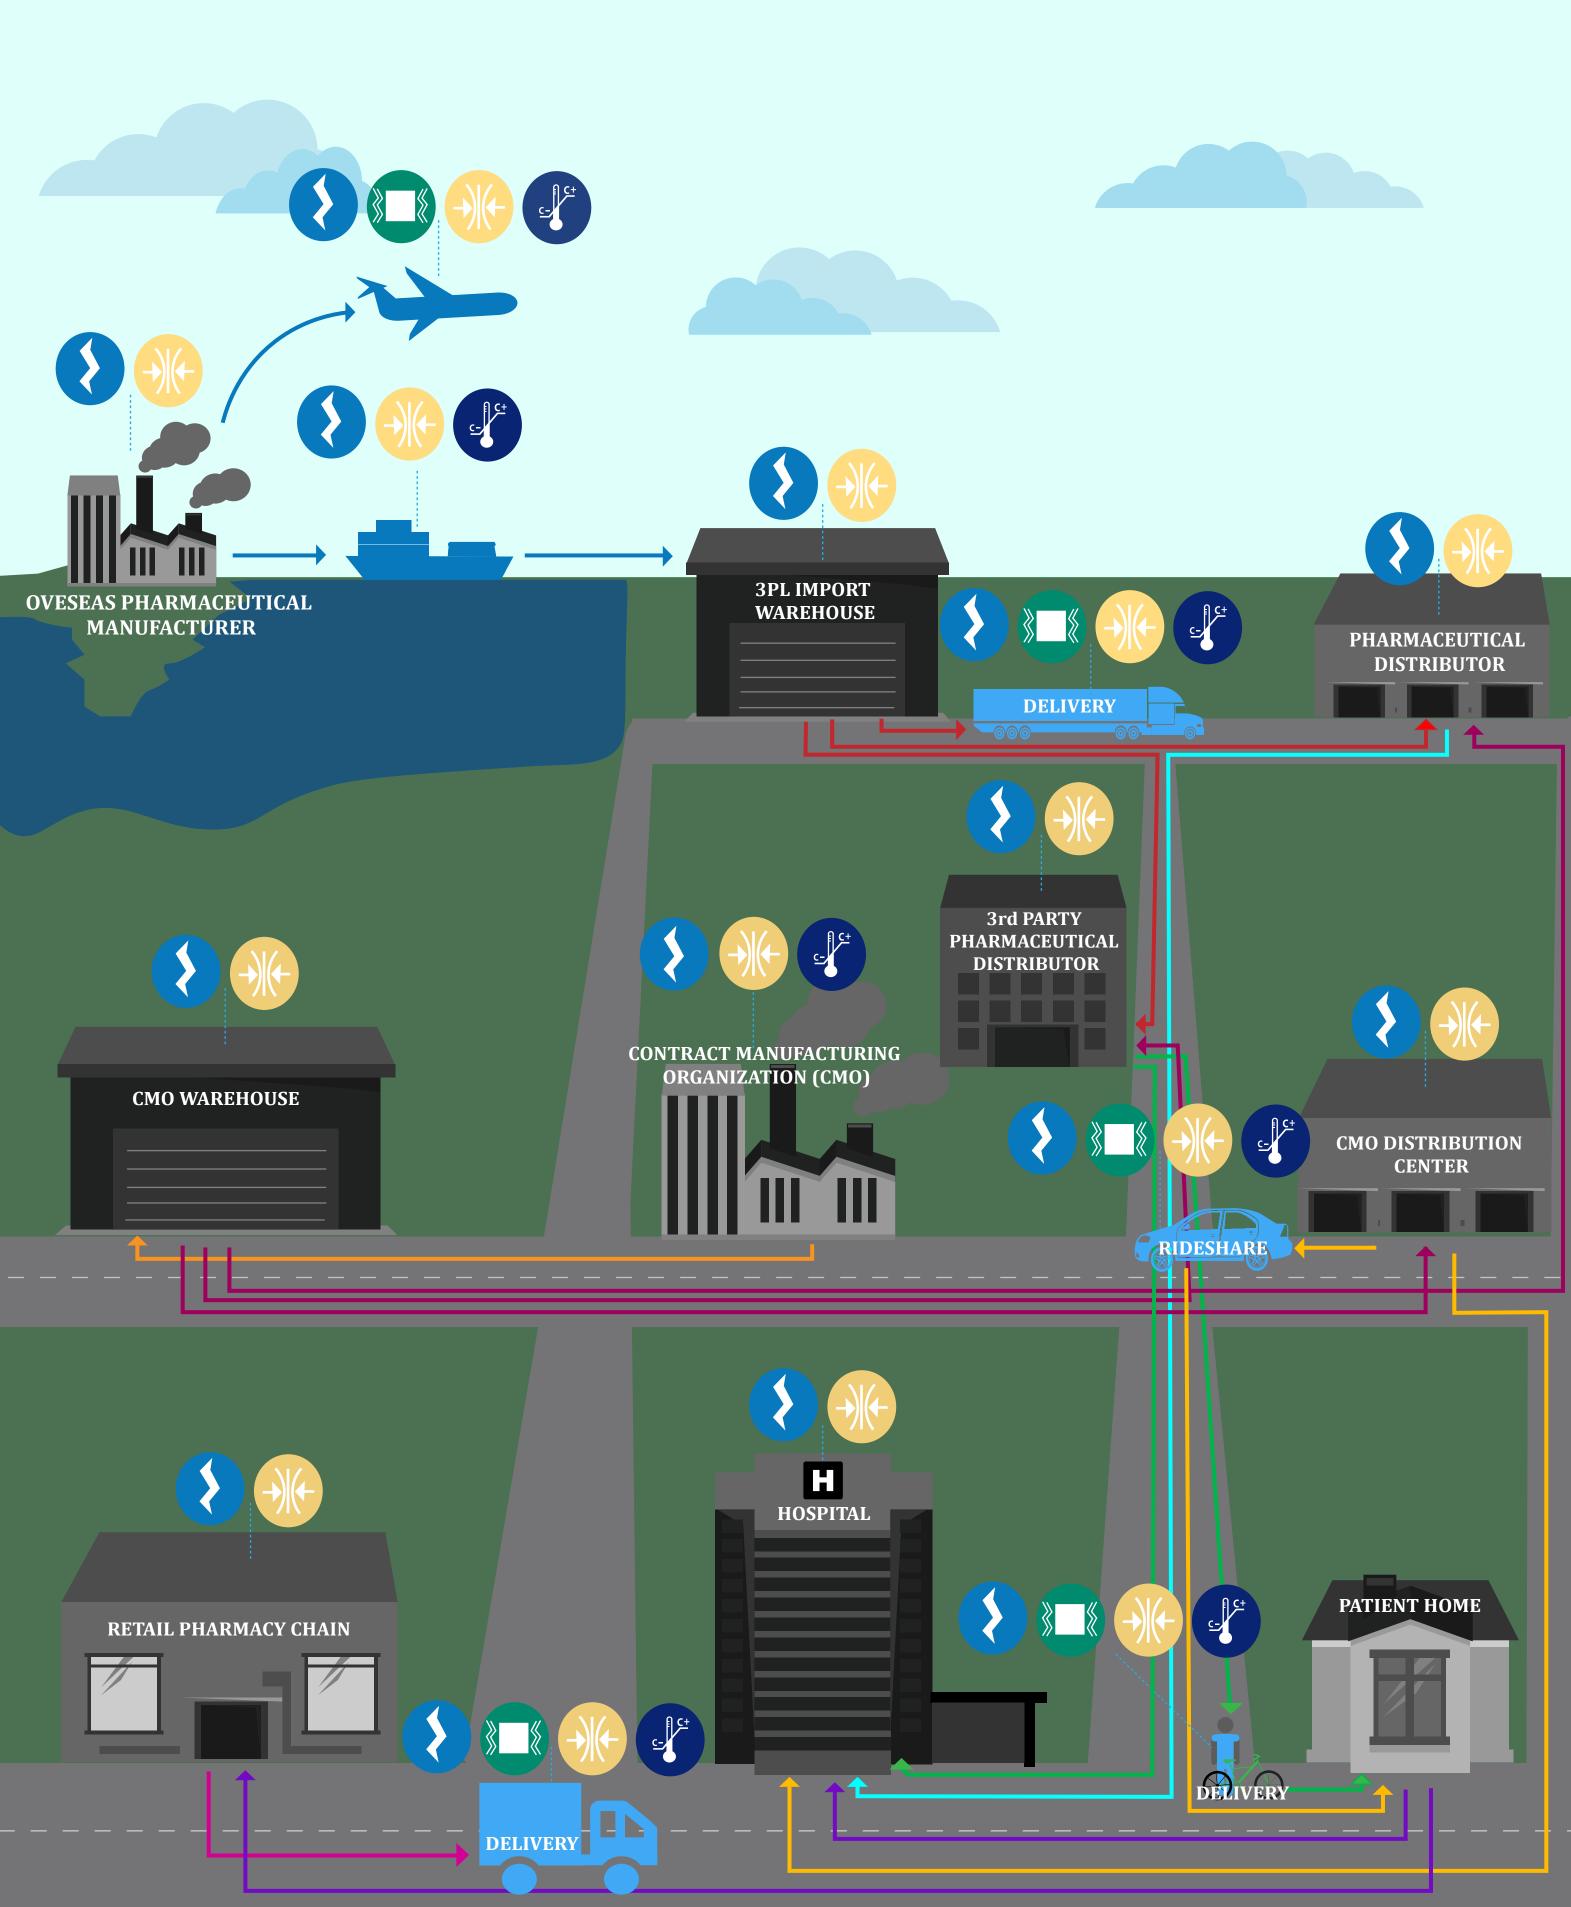

The four categories of hazards that packaging experiences in any general distribution environment are shock, vibration, compression and atmospheric conditions.

In the sample supply chain below, note the number of times the package is exposed to these hazards: